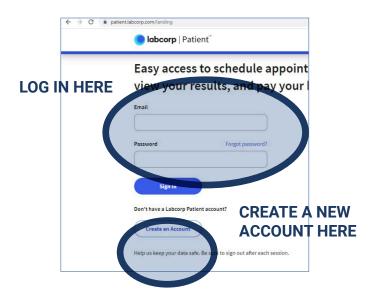

## You should continue to isolate while you are wait on your PCR test result. Stay home away from others – If you must be around family wear a mask at all times!

- 1. Search https://patient.labcorp.com/
- 2. Log into your account if it already exists or create a new account
- 3. To make an account follow the prompts
- 4. Authenticate your identity if this is the first time using the website